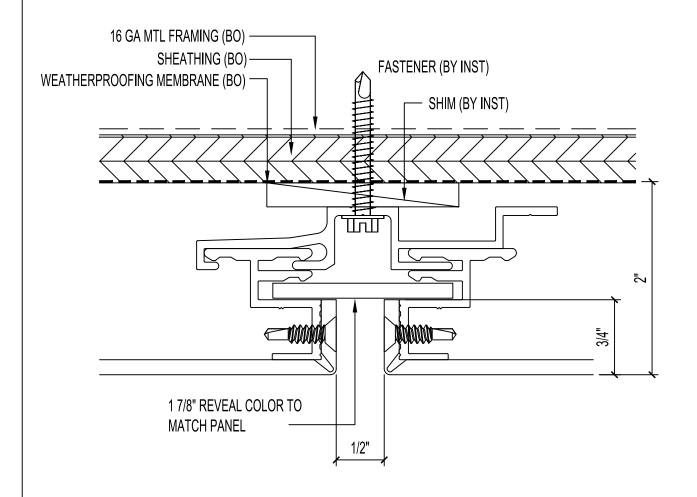

THESE DETAILS ARE THE EXCLUSIVE PROPERTY OF JOHN W. McDOUGALL Co., Inc. AND FOR OUR EXCLUSIVE USE

### **SERIES 600N- Rain Screen Typ. Horizontal Joint Detail**



# EWS TEXAS, INC.

ENCLOSURE SOLUTIONS THAT OPEN POSSIBILITIES

3733 Flory Street N. Richland Hills - TX 76180 Phone: (817) 809-4881 Website: http://www.ewstx.com



THESE DETAILS ARE THE EXCLUSIVE PROPERTY OF JOHN W. McDOUGALL Co., Inc. AND FOR OUR EXCLUSIVE USE

## SERIES 600N- Rain Screen Typ. Vertical Joint Detail



# EWS TEXAS, INC.

**ENCLOSURE SOLUTIONS THAT OPEN POSSIBILITIES** 

3733 Flory Street N. Richland Hills - TX 76180 Phone:(817) 809-4881 Website: http://www.ewstx.com