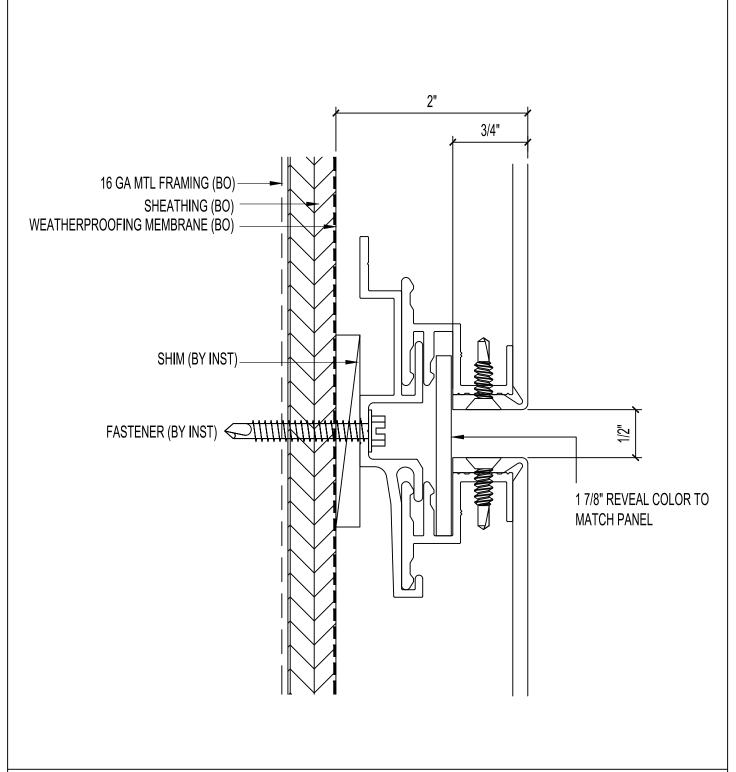

THESE DETAILS ARE THE EXCLUSIVE PROPERTY OF JOHN W. McDOUGALL Co., Inc. AND FOR OUR EXCLUSIVE USE

### **SERIES 600N- Rain Screen Typ. Horizontal Joint Detail**



# EWS TEXAS, INC.

ENCLOSURE SOLUTIONS THAT OPEN POSSIBILITIES

3733 Flory Street N. Richland Hills - TX 76180 Phone: (817) 809-4881 Website: http://www.ewstx.com



THESE DETAILS ARE THE EXCLUSIVE PROPERTY OF JOHN W. McDOUGALL Co., Inc. AND FOR OUR EXCLUSIVE USE

## SERIES 600N- Rain Screen Typ. Vertical Joint Detail



# EWS TEXAS, INC.

**ENCLOSURE SOLUTIONS THAT OPEN POSSIBILITIES** 

3733 Flory Street N. Richland Hills - TX 76180 Phone:(817) 809-4881 Website: http://www.ewstx.com