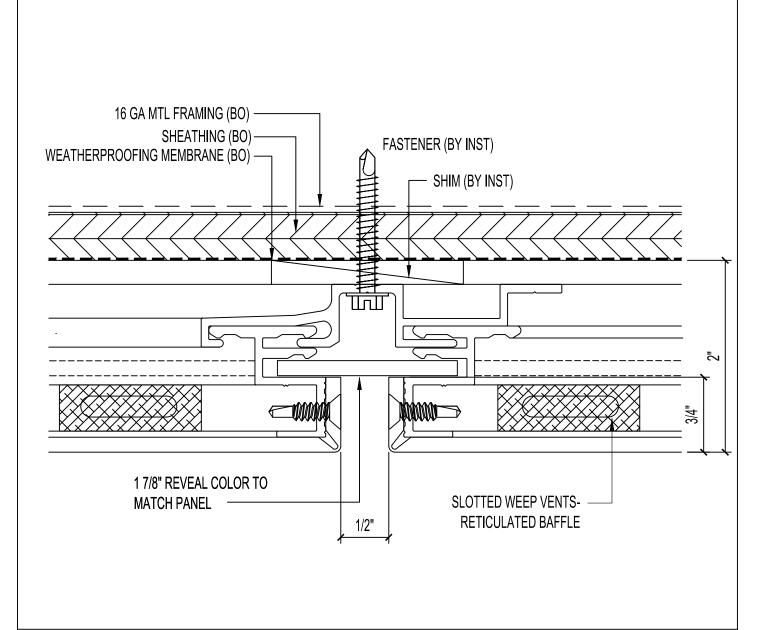

### **SERIES 608- Pressure Equalized Rain Screen System**

### **Typ. Horizontal Joint Detail**