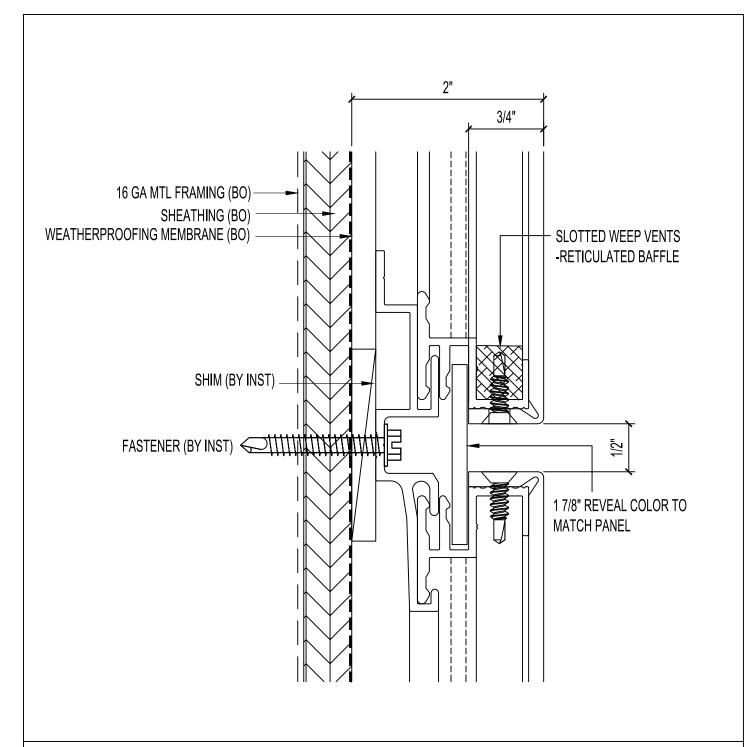

## **SERIES 608- Pressure Equalized Rain Screen System**

#### Typ. Vertical Joint Detail